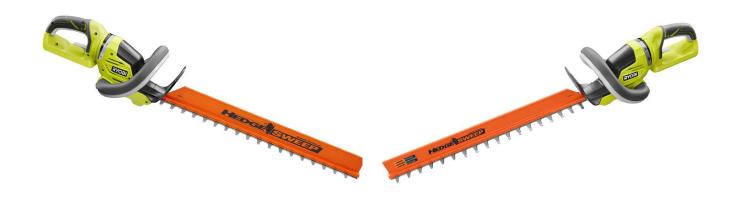

## RYOBI 40 Volt 24-Inch Cordless Hedge Trimmer

The hedge trimmer blade can unexpectedly activate after pressing just the safety or trigger control individually rather than engaging the safety and trigger controls simultaneously, posing a laceration hazard.

## **Model Numbers:**

RY40620VNM, RY40602VNM, and RY40602BTLVNM